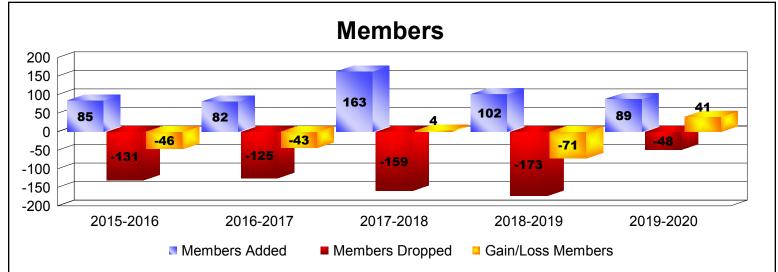

District 14 D

As of December 2019 Cumulative

| Year      | New<br>Clubs | Dropped<br>Clubs | Gain/<br>Loss<br>Clubs | New<br>Members | Charter<br>Members | Reinstate<br>Members | Transfer<br>Members | Total<br>Member<br>Added | Total<br>Members<br>Dropped | Gain/<br>Loss<br>Members |
|-----------|--------------|------------------|------------------------|----------------|--------------------|----------------------|---------------------|--------------------------|-----------------------------|--------------------------|
| 2015-2016 | 0            | -1               | -1                     | 75             | 0                  | 1                    | 9                   | 85                       | -131                        | -46                      |
| 2016-2017 | 0            | 0                | 0                      | 69             | 0                  | 6                    | 7                   | 82                       | -125                        | -43                      |
| 2017-2018 | 3            | -1               | 2                      | 82             | 68                 | 4                    | 9                   | 163                      | -159                        | 4                        |
| 2018-2019 | 0            | -4               | -4                     | 80             | 11                 | 4                    | 7                   | 102                      | -173                        | -71                      |
| 2019-2020 | 1            | 0                | 1                      | 42             | 39                 | 2                    | 6                   | 89                       | -48                         | 41                       |
| Average   | 1            | -1               | 0                      | 70             | 24                 | 3                    | 8                   | 104                      | -127                        | -23                      |