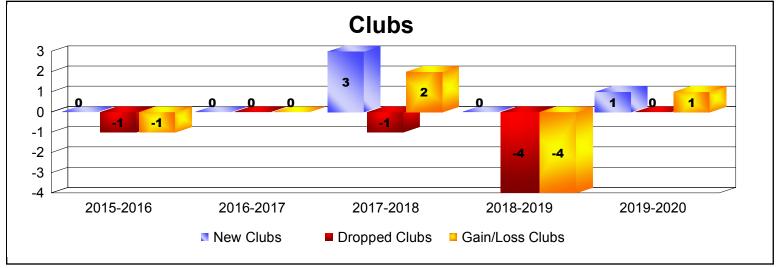

District 14 D

As of December 2019 Cumulative

| Year      | New<br>Clubs | Dropped<br>Clubs | Gain/<br>Loss<br>Clubs | New<br>Members | Charter<br>Members | Reinstate<br>Members | Transfer<br>Members | Total<br>Member<br>Added | Total<br>Members<br>Dropped | Gain/<br>Loss<br>Members |
|-----------|--------------|------------------|------------------------|----------------|--------------------|----------------------|---------------------|--------------------------|-----------------------------|--------------------------|
| 2015-2016 | 0            | -1               | -1                     | 75             | 0                  | 1                    | 9                   | 85                       | -131                        | -46                      |
| 2016-2017 | 0            | 0                | 0                      | 69             | 0                  | 6                    | 7                   | 82                       | -125                        | -43                      |
| 2017-2018 | 3            | -1               | 2                      | 82             | 68                 | 4                    | 9                   | 163                      | -159                        | 4                        |
| 2018-2019 | 0            | -4               | -4                     | 80             | 11                 | 4                    | 7                   | 102                      | -173                        | -71                      |
| 2019-2020 | 1            | 0                | 1                      | 42             | 39                 | 2                    | 6                   | 89                       | -48                         | 41                       |
| Average   | 1            | -1               | 0                      | 70             | 24                 | 3                    | 8                   | 104                      | -127                        | -23                      |